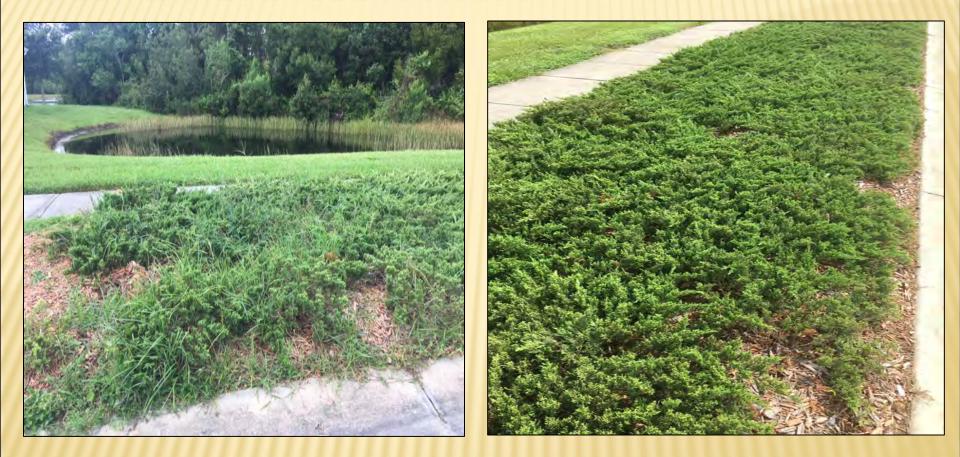

# LANDSCAPE MATERIALS

Over-spraying Of Weeds In Juniper Has Made A Significantly Improvement