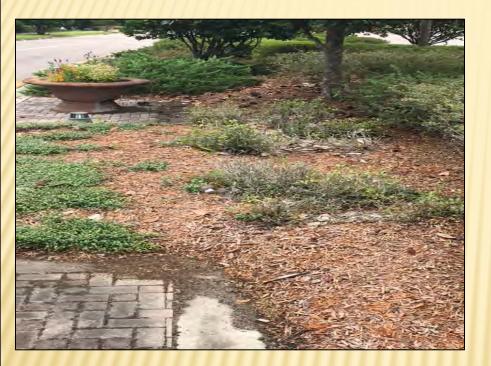

# LANDSCAPE MATERIALS

Removal/Replacement Of Dead Plant Materials Needs To Be Completed Before Mulch Installation

Trees Between Mentmore Blvd. And Pond Remain To Be Lifted And Pruned

# LANDSCAPE MATERIALS

Over-spraying Of Weeds In Juniper Has Made A Significantly Improvement