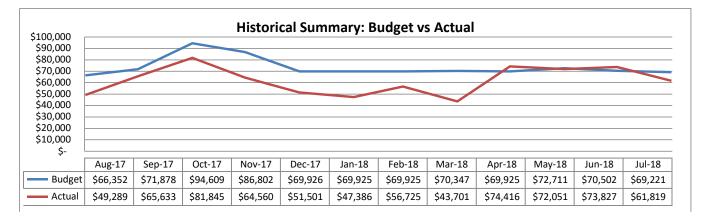

| ACTUAL       | BUDGET       | UNFAVORABLE |
|       |                                | YEAR-TO-DATE | YEAR-TO-DATE | VARIANCE    |
| No.   | EXPENDITURES:                  |              | _            |             |
| 37    | PROPERTY CASUALTY              | 8,826        | 5,077        | (3,749)     |
| 52    | FOUNTAIN REPAIRS & MAINT.      | 7,210        | 1,500        | (5,710)     |
| 55    | INSTALL/REPLACE AQUATIC PLANTS | 7,805        | 4,167        | (3,638)     |
| 91    | SEASONAL LIGHTING              | 19,078       | 10,000       | (9,078)     |
| 85    | PARK/FIELD REPAIRS             | 7,482        | 2,000        | (5,482)     |
| TOT   | AL OVER EXPENDITURES           | 50,401       | 22,744       | (27,657)    |

Includes only invoices over \$1,000.00



(a) Transfers of \$41.9k (asset reserve) and \$175k (park development) occur in Mar '18

# Ballantrae CDD Balance Sheet July 31, 2018

|                                       | GENERAL<br>FUND |         | R  | RESERVE<br>FUND |    | DS-2015<br>FUND |    | TOTAL     |
|---------------------------------------|-----------------|---------|----|-----------------|----|-----------------|----|-----------|
| 1 ASSETS:                             |                 |         |    |                 |    |                 |    |           |
| 2 CASH - OPERATING ACCTS              | \$              | 403,238 |    | -               |    | -               | \$ | 403,238   |
| 4 CASH - DEBIT CARD BU                |                 | 1,726   |    | -               |    | -               |    | 1,726