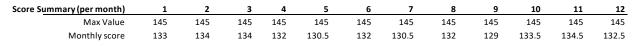

# BALLANTRAE VISUAL GRADE SHEET AUGUST 2018

| LANDSCAPE MAINTENANCE                                                                                                                                   | VALUE | SCORE     | ylut  | June | May  | Comments                                  |
|---------------------------------------------------------------------------------------------------------------------------------------------------------|-------|-----------|-------|------|------|-------------------------------------------|
| TURF MOW (grass height 2-4 inches,<br>patterns changed, free of grass clumps and<br>landscape debris. No more than 1/3 of grass<br>blade to be removed) | 5     | 5         | 5     | s    | 5    |                                           |
| TURF FERTILITY (dead/browning grass,<br>nutrient levels tested 2 x yearly, fertilizer<br>streaking)                                                     | 15    | 14        | 14    | 13.5 | 13.5 |                                           |
| TURF EDGING (sidewalks, curbs,<br>pathways, utility boxes, and other paved<br>surfaces, no discharge, no irregular lines)                               | 5     | 5         | 5     | 5    | 5    | I CARLES AND A DESCRIPTION                |
| WEED CONTROL – TURF AREAS<br>(reasonably free of weeds )                                                                                                | 10    | 8.5       | 8     | 7    | 7    |                                           |
| TURF INSECT/DISEASE CONTROL<br>(monitor for pests, disease, fungus)                                                                                     | 10    | 9.5       | 9.5   | 9.5  | 9.5  | SPRAY for spider Mites                    |
| PLANT FERTILITY (dead/browning<br>shrub, shrubbery shaping, rejuvenation<br>pruning vs tabletop, yellowing)                                             | 5     | 4.5       | 4.5   | 4.5  | 4.5  |                                           |
| WEED CONTROL – BED AREAS<br>(reasonably free of weeds)                                                                                                  | 10    | 8         | 8     | 5    | 8    | NEED TO OVER SPRAY<br>JUNIFER IN AVESTIAG |
| PLANT BED INSECT/DISEASE<br>CONTROL (monitor for pests, disease,<br>fungus)                                                                             | 10    | 9.5       | 9.5   | 9.5  | 9.5  |                                           |
| PRUNING & TREE TRIMMING (15 feet<br>over roadways, 10 feet sidewalks. Palms<br>pruned at 90 degree angle and no "carrot<br>topping")                    | 10 .  | 10        | 10    | 10   | 10   | Palens to be bainno & 8/30                |
| ORNAMENTAL GRASS PRUNING (2-4<br>inches in height in February)                                                                                          |       |           |       |      |      |                                           |
| CLEANLINESS (debris free, leaf litter,<br>landscape debris)                                                                                             | 10    | 9.5       | 9.5   | 9.5  | 9.5  |                                           |
| MULCHING (distributed appropriately,<br>bare areas, recommended is 1.5" no bare<br>areas)                                                               | 5     | 4.5       | 4.5   | 4.5  | 4.5  |                                           |
| WATER/IRRIGATION MANAGEMENT                                                                                                                             | 15    | 14.5      | 14    | 14   | 14   |                                           |
| PRIOR MAINTENACE ITEMS<br>ADDRESSED                                                                                                                     | 5     | 5.        | 5     | 5    | 5    | DEAU<br>TREG REMDUAL PROPOSAL             |
| SEASONAL COLOR/PERENNIAL.                                                                                                                               |       | 1.1 - 1.1 |       |      |      |                                           |
| VIGOR/APPEARANCE                                                                                                                                        | 10    | 9         | 9     | 9    | 9    |                                           |
| INSECT/DISEASE CONTROL                                                                                                                                  | 10    | 9         | 9     | 9    | 9    |                                           |
| DEADHEADING/PRUNING                                                                                                                                     | 10    | 9         | - 9   | 9    | 9    | NEED to REMIVE DEAD PLANT                 |
| MAXIMUM VALUE                                                                                                                                           | 145   | 134.5     | 133.5 | 129  | 132  |                                           |

### BALLANTRAE SCORECARD FOR VISUAL GRADE SHEET FY 2017

| LANDSCAPE MAINTENANCE            | Max Value | Oct-17 Nov | . 17 Dec | c. 17 Ja | an. 18 Fe | eb. 18 | Mar-18 | Apr-18 | May-18 | Jun-18 | Jul-18 | Aug. 18 | Sept. 17 | Avg. Score |
|----------------------------------|-----------|------------|----------|----------|-----------|--------|--------|--------|--------|--------|--------|---------|----------|------------|
| Turf Mow                         | 5         | 4          | 5        | 5        | 5         | 5      | 5      | 5      | 5      | 5      | 5      | 5       | 5        | 4.9        |
| Turf Fertility                   | 15        | 14         | 13       | 12       | 10        | 12.5   | 12.5   | 13     | 13.5   | 13.5   | 14     | 14      | 14       | 13.0       |
| Turf Edging                      | 5         | 5          | 5        | 5        | 5         | 5      | 5      | 5      | 5      | 5      | 5      | 5       | 4        | 4.9        |
| Weed Control - Turf Area         | 10        | 9          | 8        | 9        | 9         | 7.5    | 8      | 7      | 7      | 7      | 8      | 8.5     | 8.5      | 8.0        |
| Turf insect/Disease Control      | 10        | 9          | 9        | 9        | 10        | 9      | 9      | 9      | 9.5    | 9.5    | 9.5    | 9.5     | 10       | 9.3        |
| Plant Fertility                  | 5         | 4          | 4        | 5        | 3         | 4.5    | 4.5    | 4.5    | 4.5    | 4.5    | 4.5    | 4.5     | 5        | 4.4        |
| Weed Control - Bed Area          | 10        | 8          | 9        | 8        | 9         | 9      | 8.5    | 8      | 8      | 5      | 8      | 8       | 9        | 8.1        |
| Plant Bed Insect/Disease control | 10        | 9          | 9        | 10       | 10        | 9      | 9      | 9      | 9.5    | 9.5    | 9.5    | 9.5     | 10       | 9.4        |
| Pruning and Tree Trimming        | 10        | 9          | 10       | 10       | 10        | 10     | 10     | 10     | 10     | 10     | 10     | 10      | 10       | 9.9        |
| Cleanliness                      | 10        | 9          | 9        | 8        | 8         | 9      | 9      | 9.5    | 9.5    | 9.5    | 9.5    | 9.5     | 9        | 9.0        |
| Mulching                         | 5         | 5          | 5        | 5        | 5         | 4.5    | 4.5    | 4.5    | 4.5    | 4.5    | 4.5    | 4.5     | 5        | 4.7        |
| Water/Irrigation management      | 15        | 14         | 14       | 14       | 14        | 14     | 14     | 14     | 14     | 14     | 14     | 14.5    | 14       | 14.0       |
| Prior maintenance items          | 5         | 5          | 5        | 5        | 5         | 4      | 5      | 5      | 5      | 5      | 5      | 5       | 0        | 4.5        |
| SEASONAL COLOR/MAINTENANCE       |           |            |          |          |           |        |        |        |        |        |        |         |          |            |
| Appearance                       | 10        | 9          | 9        | 9        | 9         | 8.5    | 9      | 9      | 9      | 9      | 9      | 9       | 9        | 9.0        |
| Insect/Disease Control           | 10        | 10         | 10       | 10       | 10        | 9      | 9      | 9      | 9      | 9      | 9      | 9       | 10       | 9.4        |
| Misc.                            | <u>10</u> | 10         | 10       | 10       | 10        | 10     | 10     | 9      | 9      | 9      | 9      | 9       | 10       | 9.6        |
| Total                            | 145       | 133        | 134      | 134      | 132       | 130.5  | 132    | 130.5  | 132    | 129    | 133.5  | 134.5   | 5 132.5  | 132.3      |