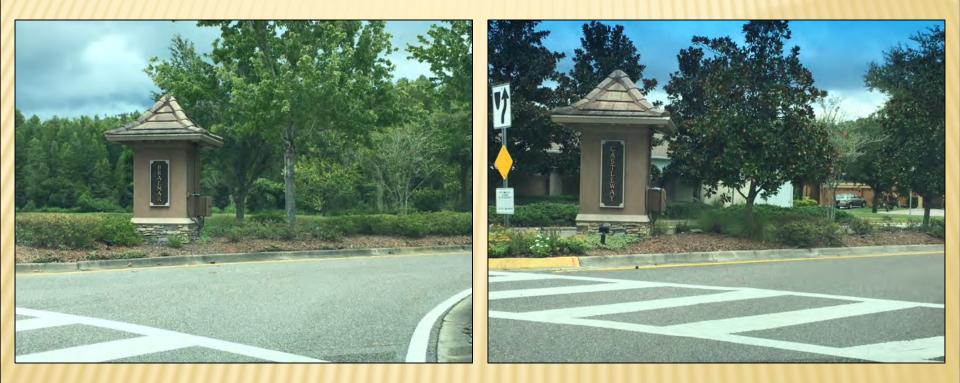

eplaced
- Furf Looks Vibrant And Healthy
- Tree Trimming/Pruning Has Not Been Completed Many Areas Along Pond Banks Remain To Be Done

# SUMMARY (CON'T)

- Irrigation Well Pump Has Been Replaced
- Suggested Maintenance Items Include:
  - Pressure Washing Of Community Walls & Front Entrance
  - Dead Tree Removal/Dead Plant Removal
  - Village Monument Landscaping Enhancements
  - > All Maintenance Issues Have Been Discussed with Brian Mahar and/or Garry Kubler As Appropriate

# LANDSCAPE MATERIALS





Removal/Replacement Of Dead Plant Materials Needs To Be Completed Before Mulch Installation

Trees Between Mentmore Blvd. And Pond Remain To Be Lifted And Pruned

# LANDSCAPE MATERIALS



Over-spraying Of Weeds In Juniper Has Made A Significantly Improvement

# **TYPICAL VILLAGE ENTRANCES**



Landscape Enhancement Projects Are Encouraged

# **BALLANTRAE PARK & MAIN ENTRANCE**



# Pressure Washing In Many Areas Are Suggested

# **AUGUST GRADE SHEET**

# BALLANTRAE VISUAL GRADE SHEET AUGUST 2018

| LANDSCAPE MAINTENANCE                                                                                                                                   | VALUE | SCORE     | ylut  | June | May  | Comments                                  |
|---------------------------------------------------------------------------------------------------------------------------------------------------------|-------|-----------|-------|------|------|-------------------------------------------|
| TURF MOW (grass height 2-4 inches,<br>patterns changed, free of grass clumps and<br>landscape debris. No