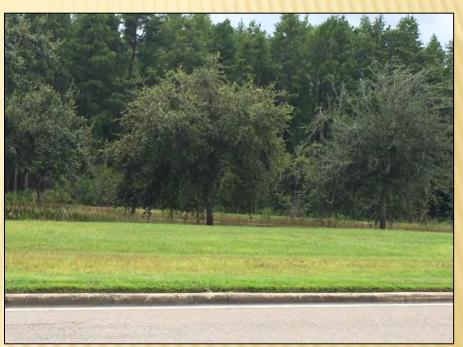

# SUMMARY

- Inspection Date: 29 August, 2018
- Many Frost Damaged/Dead Plants Have Been Removed, But Several Still Need To Be Removed And Replaced
- Furf Looks Vibrant And Healthy
- Tree Trimming/Pruning Has Not Been Completed Many Areas Along Pond Banks Remain To Be Done

# LANDSCAPE MATERIALS

Removal/Replacement Of Dead Plant Materials Needs To Be Completed Before Mulch Installation

Trees Between Mentmore Blvd. And Pond Remain To Be Lifted And Pruned