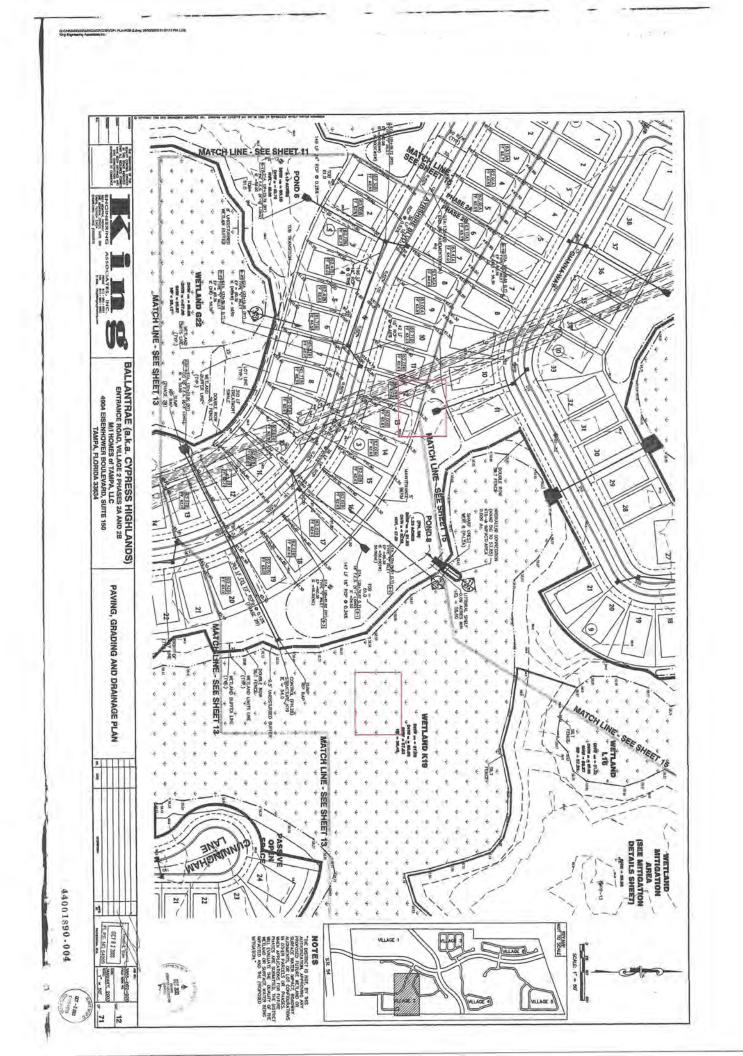

### Permit No.: 44001890.004

- 11. Following the District's determination that the wetland mitigation has been successfully completed, the Permittee shall operate and maintain the wetland mitigation areas such that they remain in their current or intended condition for the life of the surface water management facility. The Permittee must perform corrective actions for any portions of the wetland mitigation areas where conditions no longer meet the criteria set forth in the Wetland Mitigation Success Criteria Conditions.
- 12. The Permittee shall commence construction of the mitigation areas within 30 days of wetland impacts, if wetland impacts occur between February 1 and August 31. If wetland impacts occur between September 1 and January 31, construction of the mitigation areas shall commence by March 1. In either case, construction of the mitigation areas shall be completed within 120 days of the commencement date unless a time extension is approved in writing by the District.
- 13. The construction of all wetland impacts and wetland mitigation shall be supervised by a qualified environmental scientist/specialist/consultant. The Permittee shall identify, in writing, the environmental professional retained for construction oversight prior to initial clearing and grading activities.
- 14. Wetland buffers shall remain in an undisturbed condition except for approved drainage facility construction/maintenance.
- 15. The following boundaries, as shown on the approved construction drawings, shall be clearly delineated on the site prior to initial clearing or grading activities:

wetland buffers limits of approved wetland impacts

The delineation shall endure throughout the construction period and be readily discernible to construction and District personnel.

- 16. All wetland boundaries shown on the approved construction drawings shall be binding upon the Permittee and the District.
- 17. The following language shall be included as part of the deed restrictions for each lot: